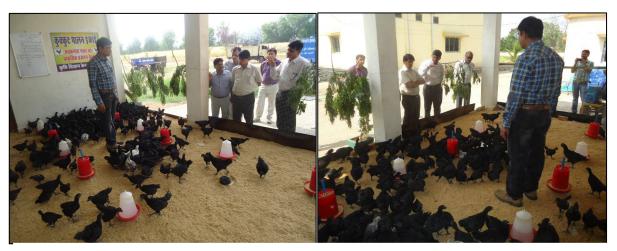

# ACTION PHOTOGRAPHS OF IMPORTANT ACTIVITES OF KRISHI VIGYAN KENDRA,KANKER

Monitoring of "Kadaknath Breeding Unit" at KVK Kanker by Dr. S.K. Patil, Hon'ble Vice Chancellor, IGKV, Raipur & Dr. J.S. Urkurkar, Director Extension Services, IGKV, Raipur